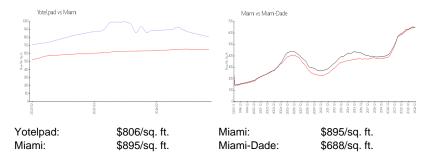

## **Inventory for Sale**

Yotelpad 12% Miami 5% Miami-Dade 5%

#### Avg. Time to Close Over Last 12 Months

Yotelpad 141 days Miami 91 days