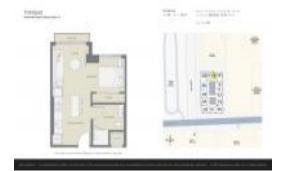

# Unit 2508 - Yotelpad

2508 - 227 NE 2 St, Miami, FL, Miami-Dade 33132

#### **Unit Information**

 MLS Number:
 A11657529

 Status:
 Active

 Size:
 393 Sq ft.

Bedrooms:

Full Bathrooms:

Half Bathrooms:

Parking Spaces: 1 Space, Valet Parking

View:

 List Price:
 \$399,000

 List PPSF:
 \$1,015

 Valuated Price:
 \$324,000

 Valuated PPSF:
 \$824

The above valuated price is a baseline figure that does not take into account any specific renovation, upgrade, split, merge, or deterioration of the unit.