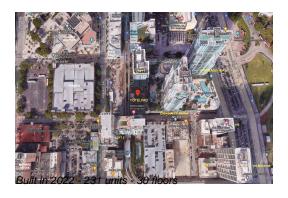

# Unit 2508 - Yotelpad

2508 - 227 NE 2 St, Miami, FL, Miami-Dade 33132

## **Building Information**

Number of units: 231

Number of active listings for rent: 0

Number of active listings for sale: 27

Building inventory for sale: 11%

Number of sales over the last 12 months: 11

Number of sales over the last 6 months: 2

# **Building Association Information**

YOTELPAD Miami Address: 227 NE 2nd St, Miami, FL 33132 Phone: +1 786-785-5700