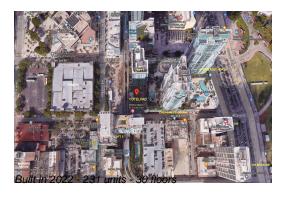

#### **Building Information**

Number of units: 231
Number of active listings for rent: 0
Number of active listings for sale: 27
Building inventory for sale: 11%
Number of sales over the last 12 months: 11
Number of sales over the last 6 months: 2
Number of sales over the last 3 months: 1

## **Building Association Information**

YOTELPAD Miami Address: 227 NE 2nd St, Miami, FL 33132 Phone: +1 786-785-5700