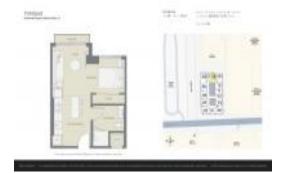

# Unit 2908 - Yotelpad

2908 - 227 NE 2 St, Miami, FL, Miami-Dade 33132

#### **Unit Information**

 MLS Number:
 A11657546

 Status:
 Active

 Size:
 393 Sq ft.

Bedrooms:

Full Bathrooms:

Half Bathrooms:

Parking Spaces: 1 Space, Valet Parking