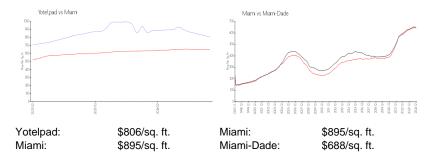

### **Inventory for Sale**

Yotelpad 12% Miami 5% Miami-Dade 5%

#### Avg. Time to Close Over Last 12 Months

Yotelpad 141 days Miami 91 days