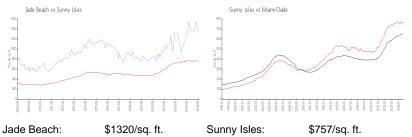

#### **Market Information**

| \$1320/sq. ft. | Su  |
|----------------|-----|
| \$757/sq. ft.  | Mia |

\$694/sq. ft.