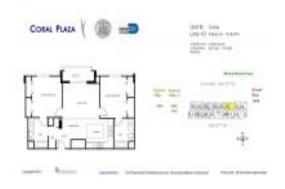

# Unit 1410 - Coral Plaza

1410 - 3500 Coral Way, Coral Gables, FL, Miami-Dade 33145

### **Unit Information**

MLS Number: A11657608 Status: Pending Size: 842 Sq ft. Bedrooms: 2 2

Full Bathrooms: Half Bathrooms:

Parking Spaces: None

View: List Price: \$395,000 List PPSF: \$469 Valuated Price: \$432,000 Valuated PPSF: \$513