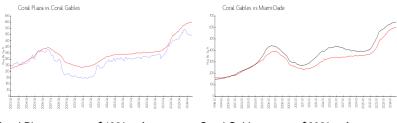

#### **Market Information**

Coral Plaza: \$493/sq. ft. Coral Gables: \$602/sq. ft. Coral Gables: \$602/sq. ft. Miami-Dade: \$693/sq. ft.