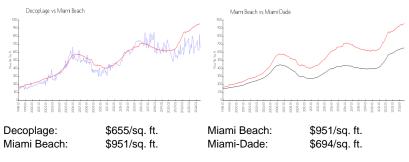

#### **Market Information**

#### **Inventory for Sale**

| Decoplage   | 6% |
|-------------|----|
| Miami Beach | 5% |
| Miami-Dade  | 4% |

#### Avg. Time to Close Over Last 12 Months

| Decoplage   | 134 days |
|-------------|----------|
| Miami Beach | 102 days |
| Miami-Dade  | 86 days  |