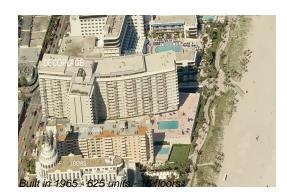

## **Building Information**

| Number of units:                         | 625 |
|------------------------------------------|-----|
| Number of active listings for rent:      | 129 |
| Number of active listings for sale:      | 38  |
| Building inventory for sale:             | 6%  |
| Number of sales over the last 12 months: | 24  |
| Number of sales over the last 6 months:  | 18  |
| Number of sales over the last 3 months:  | 7   |

### **Building Association Information**

The Decoplage Condominium Association 305-672-3594 property manager : 305.476.9188

http://www.decoplagecondominium.com/