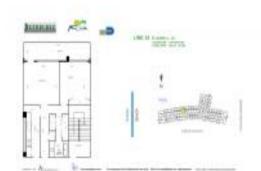

# Unit 1534 - Decoplage

1534 - 100 Lincoln Rd, Miami Beach, FL, Miami-Dade 33139

### **Unit Information**

| MLS Number:<br>Status:<br>Size:<br>Bedrooms:<br>Full Bathrooms:<br>Half Bathrooms: | A11657622<br>Active<br>700 Sq ft.<br>1<br>1 |
|------------------------------------------------------------------------------------|---------------------------------------------|
| Parking Spaces:                                                                    | Valet Parking                               |
| View:                                                                              | Ocean View                                  |
| Rental Price:                                                                      | \$5,500                                     |
| List PPSF:                                                                         | \$8                                         |
| Valuated Price:                                                                    | \$520,000                                   |
| Valuated PPSF:                                                                     | \$743                                       |