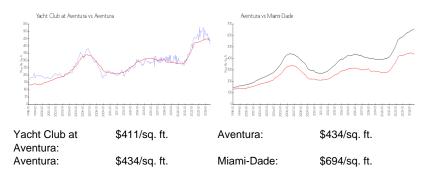

1  |
| Number of active listings for sale:      | 35  |
| Building inventory for sale:             | 8%  |
| Number of sales over the last 12 months: | 24  |
| Number of sales over the last 6 months:  | 8   |
| Number of sales over the last 3 months:  | 5   |

### **Recent Sales**

| Unit # | Size        | Closing Date | Sale Price | PPSF  |
|--------|-------------|--------------|------------|-------|
| 1407   | 1,350 sq ft | Oct 2024     | \$670,000  | \$496 |
| 1602   | 1,100 sq ft | Jul 2024     | \$600,000  | \$545 |
| 4/404  | 750 sq ft   | Jul 2024     | \$375,000  | \$500 |
| 9102   | 1,100 sq ft | Jun 2024     | \$480,000  | \$436 |
| 4202   | 1,100 sq ft | Apr 2024     | \$530,000  | \$482 |
| 1508   | 1,320 sq ft | Apr 2024     | \$785,000  | \$595 |

### **Market Information**



#### Inventory for Sale

| Yacht Club at Aventura | 8% |
|------------------------|----|
| Aventura               | 6% |
| Miami-Dade             | 4% |

## Avg. Time to Close Over Last 12 Months

| Yacht Club at Aventura | 71 days  |
|------------------------|----------|
| Aventura               | 101 days |
| Miami-Dade             | 86 days  |