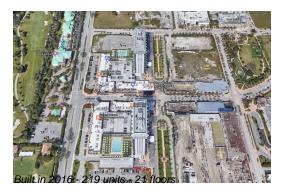

### **Building Information**

Number of units: 219
Number of active listings for rent: 0
Number of active listings for sale: 16
Building inventory for sale: 7%
Number of sales over the last 12 months: 11
Number of sales over the last 6 months: 7
Number of sales over the last 3 months: 2