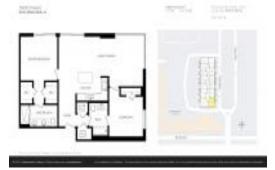

# Unit 601 - 5300 Paseo

601 - 5300 Paseo Blvd, Doral, FL, Miami-Dade 33166

#### **Unit Information**

 MLS Number:
 A11657707

 Status:
 Active

 Size:
 1,073 Sq ft.

Bedrooms: 2 Full Bathrooms: 2

Half Bathrooms:

Parking Spaces: Assigned Parking

 View:
 \$550,000