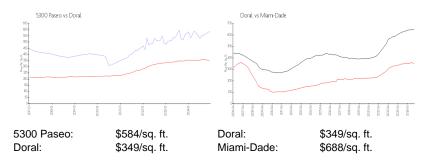

### **Inventory for Sale**

 5300 Paseo
 7%

 Doral
 3%

 Miami-Dade
 5%

## Avg. Time to Close Over Last 12 Months

5300 Paseo 112 days
Doral 65 days
Miami-Dade 90 days