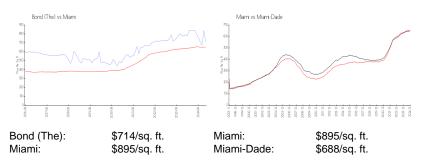

#### **Inventory for Sale**

| Bond (The) | 6% |
|------------|----|
| Miami      | 5% |
| Miami-Dade | 5% |

# Avg. Time to Close Over Last 12 Months

| Bond (The) | 82 days |
|------------|---------|
| Miami      | 91 days |
| Miami-Dade | 90 days |