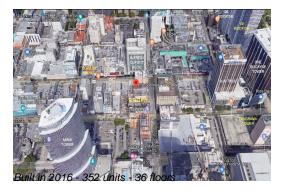

# Unit 2310 - Centro

2310 - 151 SE 1 St, Miami, FL, Miami-Dade 33131

# **Building Information**

Number of units: 352
Number of active listings for rent: 0
Number of active listings for sale: 38
Building inventory for sale: 10%
Number of sales over the last 12 months: 27
Number of sales over the last 6 months: 15
Number of sales over the last 3 months: 6