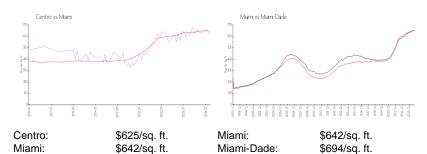

# **Inventory for Sale**

 Centro
 11%

 Miami
 5%

 Miami-Dade
 4%

# Avg. Time to Close Over Last 12 Months

Centro93 daysMiami87 daysMiami-Dade86 days