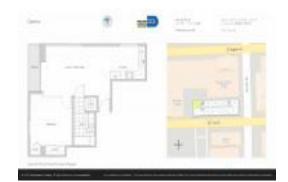

# Unit 2310 - Centro

2310 - 151 SE 1 St, Miami, FL, Miami-Dade 33131

# **Unit Information**

 MLS Number:
 A11657786

 Status:
 Active

 Size:
 607 Sq ft.

 Bedrooms:
 1

Full Bathrooms:

Half Bathrooms: Parking Spaces:

View: