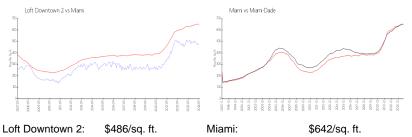

ng |
| View:                           | Bay, Intracoastal View, Water View         |
| Rental Price:                   | \$3,000                                    |
| List PPSF:                      | \$3                                        |
| Valuated Price:                 | \$508,000                                  |
| Valuated PPSF:                  | \$488                                      |

The above valuated price is a baseline figure that does not take into account any specific renovation, upgrade, split, merge, or deterioration of the unit.

### **Building Information**

| 496 |
|-----|
| 34  |
| 21  |
| 4%  |
| 22  |
| 8   |
| 4   |
|     |

# **Building Association Information**

The loft Downtown Condominium Association Inc (305) 704-7633

## **Market Information**





# **Inventory for Sale**

| Loft Downtown 2 | 4% |
|-----------------|----|
| Miami           | 5% |
| Miami-Dade      | 4% |

### Avg. Time to Close Over Last 12 Months

| Loft Downtown 2 | 73 days |
|-----------------|---------|
| Miami           | 87 days |
| Miami-Dade      | 87 days |





Built in 2007 - 496 units - 35 floors