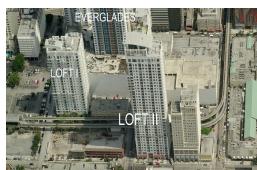

|
| Valuated PPSF:                  | \$488                                      |

The above valuated price is a baseline figure that does not take into account any specific renovation, upgrade, split, merge, or deterioration of the unit.

### **Building Information**

| 496 |
|-----|
| 34  |
| 21  |
| 4%  |
| 22  |
| 8   |
| 4   |
|     |

# **Building Association Information**

The loft Downtown Condominium Association Inc (305) 704-7633

## **Market Information**





# **Inventory for Sale**

| Loft Downtown 2 | 4% |
|-----------------|----|
| Miami           | 5% |
| Miami-Dade      | 4% |

### Avg. Time to Close Over Last 12 Months

| Loft Downtown 2 | 73 days |
|-----------------|---------|
| Miami           | 87 days |
| Miami-Dade      | 87 days |





Built in 2007 - 496 units - 35 floors