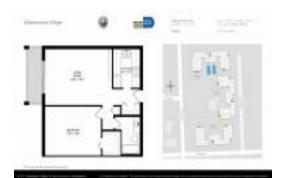

#### **Unit Information**

 MLS Number:
 A11657801

 Status:
 Active

 Size:
 670 Sq ft.

 Bedrooms:
 1

Full Bathrooms:

Half Bathrooms: Parking Spaces:

View:

 Rental Price:
 \$1,950

 List PPSF:
 \$3

 Valuated Price:
 \$267,000

 Valuated PPSF:
 \$399

The above valuated price is a baseline figure that does not take into account any specific renovation, upgrade, split, merge, or deterioration of the unit.