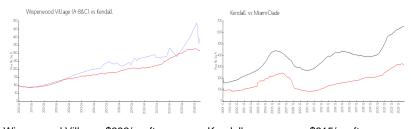

#### **Market Information**

Wisperwood Village \$392/sq. ft.

Kendall: \$315/sq. ft.

(A-B&C):

Kendall: \$315/sq. ft. Miami-Dade: \$694/sq. ft.