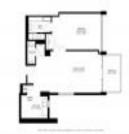

### **Unit Information**

| MLS Number:     | A11657834       |
|-----------------|-----------------|
| Status:         | Active          |
| Size:           | 809 Sq ft.      |
| Bedrooms:       | 1               |
| Full Bathrooms: | 1               |
| Half Bathrooms: | 1               |
| Parking Spaces: | Valet Parking   |
| View:           | Bay,Garden View |
| Rental Price:   | \$5,500         |
| List PPSF:      | \$7             |
| Valuated Price: | \$324,000       |
| Valuated PPSF:  | \$400           |