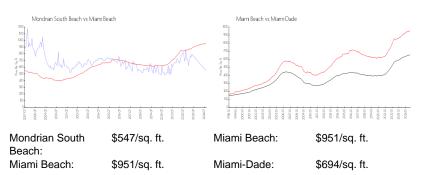

#### **Inventory for Sale**

| Mondrian South Beach | 8% |
|----------------------|----|
| Miami Beach          | 5% |
| Miami-Dade           | 4% |

#### Avg. Time to Close Over Last 12 Months

| Mondrian South Beach | 79 days  |
|----------------------|----------|
| Miami Beach          | 102 days |
| Miami-Dade           | 86 days  |