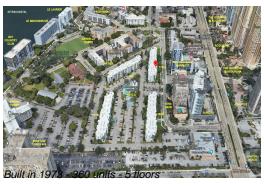

Number of units: 360
Number of active listings for rent: 0
Number of active listings for sale: 15
Building inventory for sale: 4%
Number of sales over the last 12 months: 8
Number of sales over the last 6 months: 2
Number of sales over the last 3 months: 0

## **Building Association Information**

Avila Condominium Association Address: 17620-A Atlantic Blvd, Sunny Isles Beach, FL 33160 Phone: +1 305-937-2585

https://www.avilanorth.com/