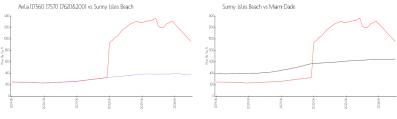

### **Market Information**

Avila (17560 17570 \$384/sq. ft.

17620&200):

Sunny Isles Beach: \$957/sq. ft.

Sunny Isles Beach: \$957/sq. ft.

Miami-Dade: \$688/sq. ft.