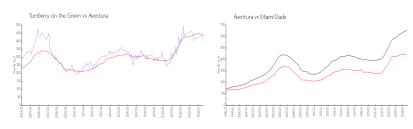

## **Market Information**

Turnberry on the \$399/sq. ft. Aventura: \$434/sq. ft.

Green: Aventura:

\$434/sq. ft. Miami-Dade: \$694/sq. ft.