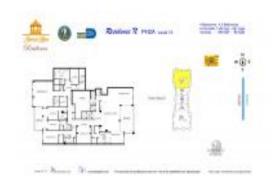

# **Unit PH-2A - Grand Bay Residences**

PH-2A - 445 Grand Bay Dr, Key Biscayne, FL, Miami-Dade 33149

#### **Unit Information**

 MLS Number:
 A11658093

 Status:
 Active

 Size:
 7,400 Sq ft.

Bedrooms: 4
Full Bathrooms: 5
Half Bathrooms: 1

Parking Spaces: 1 Space, Valet Parking

 View:
 \$10,500,000

 List Price:
 \$10,500,000

 List PPSF:
 \$1,419

 Valuated Price:
 \$11,566,000

 Valuated PPSF:
 \$1,563

The above valuated price is a baseline figure that does not take into account any specific renovation, upgrade, split, merge, or deterioration of the unit.