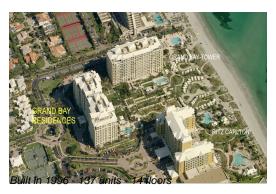

# **Building Information**

Number of units: 137
Number of active listings for rent: 3
Number of active listings for sale: 3
Building inventory for sale: 2%
Number of sales over the last 12 months: 1
Number of sales over the last 6 months: 0
Number of sales over the last 3 months: 0