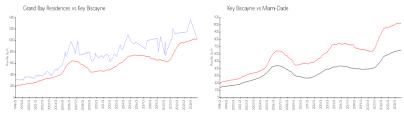

#### **Market Information**

Grand Bay \$1020/sq. ft. Key Biscayne: \$1029/sq. ft.

Residences:

Key Biscayne: \$1029/sq. ft. Miami-Dade: \$688/sq. ft.