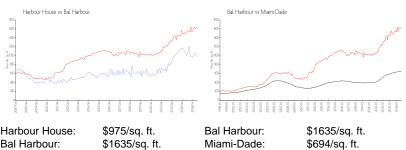

#### **Market Information**

| Harbour House: | \$975/sq. ft.  | Bal Harbour: | \$1635/sq |
|----------------|----------------|--------------|-----------|
| Bal Harbour:   | \$1635/sq. ft. | Miami-Dade:  | \$694/sq. |
|                |                |              |           |