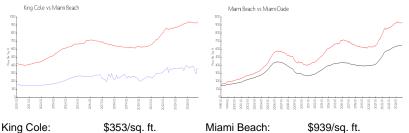

#### **Market Information**

| King Cole.   |  |  |  |  |
|--------------|--|--|--|--|
| Miami Beach: |  |  |  |  |

\$353/sq. ft. \$939/sq. ft. \$939/sq. ft. \$688/sq. ft.