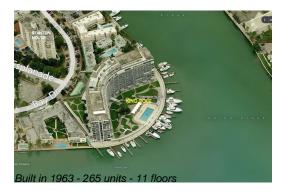

# **Building Information**

| Number of units:                         | 265 |
|------------------------------------------|-----|
| Number of active listings for rent:      | 0   |
| Number of active listings for sale:      | 19  |
| Building inventory for sale:             | 7%  |
| Number of sales over the last 12 months: | 14  |
| Number of sales over the last 6 months:  | 6   |
| Number of sales over the last 3 months:  | 3   |