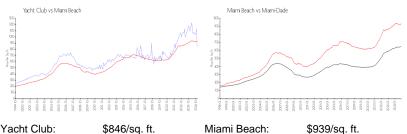

#### **Market Information**

| Yacht Club:  | \$846/sq. ft. | Miami Beach: | \$939/sq. ft. |
|--------------|---------------|--------------|---------------|
| Miami Beach: | \$939/sq. ft. | Miami-Dade:  | \$688/sq. ft. |