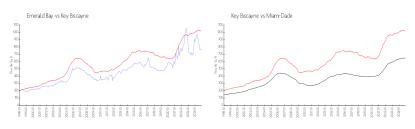

## **Market Information**

Emerald Bay: \$771/sq. ft. Key Biscayne: \$1029/sq. ft. Key Biscayne: \$1029/sq. ft. Miami-Dade: \$688/sq. ft.

#### **Inventory for Sale**

Emerald Bay 3% Key Biscayne 3% Miami-Dade 5%

# Avg. Time to Close Over Last 12 Months

Emerald Bay 100 days Key Biscayne 95 days Miami-Dade 90 days