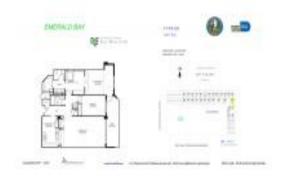

# Unit 602 - Emerald Bay

602 - 151 Crandon Blvd, Key Biscayne, FL, Miami-Dade 33149

#### **Unit Information**

MLS Number: A11658228 Status: Pending Size: 1,506 Sq ft.

Bedrooms: 2 Full Bathrooms: 2

Half Bathrooms:

Parking Spaces: 1 Space, Assigned Parking
View: Ocean View, Tennis Court View