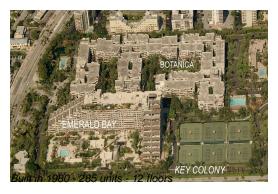

### **Building Information**

Number of units: 284
Number of active listings for rent: 7
Number of active listings for sale: 9
Building inventory for sale: 3%
Number of sales over the last 12 months: 9
Number of sales over the last 6 months: 4
Number of sales over the last 3 months: 3

# **Building Association Information**

Key Colony Condominium Association - Emerald Bay Manager Office (305) 361-6947 info@theemeraldbay.com

http://theemeraldbay.com/?page\_id=12