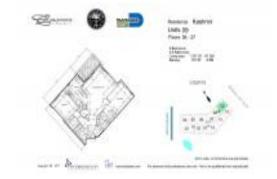

#### **Unit Information**

 MLS Number:
 A11658243

 Status:
 Active

 Size:
 1,257 Sq ft.

Bedrooms: 2
Full Bathrooms: 2
Half Bathrooms: 1
Parking Spaces:

View: Bay,Canal Rental Price: \$5,000 List PPSF: \$4

Valuated Price: \$691,000
Valuated PPSF: \$550