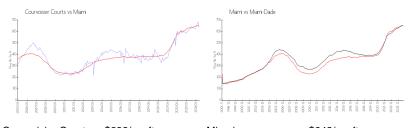

## **Market Information**

Courvoisier Courts: \$632/sq. ft. Miami: \$642/sq. ft. Miami: \$642/sq. ft. Miami-Dade: \$694/sq. ft.

# Avg. Time to Close Over Last 12 Months

Courvoisier Courts 69 days Miami 87 days Miami-Dade 86 days