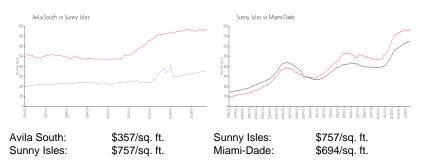

# **Unit Information**

| MLS Number:     | A11658264                      |
|-----------------|--------------------------------|
| Status:         | Active                         |
| Size:           | 546 Sq ft.                     |
| Bedrooms:       | 1                              |
| Full Bathrooms: | 1                              |
| Half Bathrooms: | 1                              |
| Parking Spaces: | 1 Space, Assigned              |
|                 | Parking,Detached,Guest Parking |
| View:           |                                |
| List Price:     | \$335,000                      |
| List PPSF:      | \$614                          |
| Valuated Price: | \$195,000                      |
| Valuated PPSF:  | \$357                          |
|                 | *                              |

#### **Inventory for Sale**

| Avila South | 9% |
|-------------|----|
| Sunny Isles | 7% |
| Miami-Dade  | 4% |

Avila South Sunny Isles Miami-Dade 48 days 112 days 86 days