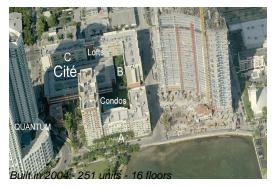

### **Building Information**

Number of units:251Number of active listings for rent:13Number of active listings for sale:17Building inventory for sale:6%Number of sales over the last 12 months:11Number of sales over the last 6 months:2Number of sales over the last 3 months:1