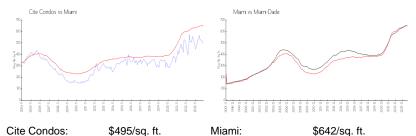

s:
 Active

 Size:
 1,047 Sq ft.

Bedrooms: 2
Full Bathrooms: 2
Half Bathrooms:

Parking Spaces: Street Parking, Valet Parking View: Other View, Pool Area View

 Rental Price:
 \$3,200

 List PPSF:
 \$3

 Valuated Price:
 \$449,000

 Valuated PPSF:
 \$429

The above valuated price is a baseline figure that does not take into account any specific renovation, upgrade, split, merge, or deterioration of the unit.

### **Building Information**

Number of units:251Number of active listings for rent:13Number of active listings for sale:17Building inventory for sale:6%Number of sales over the last 12 months:11Number of sales over the last 6 months:2Number of sales over the last 3 months:1

## **Building Association Information**

Cite Condo Association (786) 362-5377

#### **Market Information**



Miami: \$642/sq. ft. Miami-Dade: \$694/sq. ft.

### **Inventory for Sale**

 Cite Condos
 7%

 Miami
 5%

 Miami-Dade
 4%

# Avg. Time to Close Over Last 12 Months

Cite Condos 80 days Miami 87 days Miami-Dade 86 days