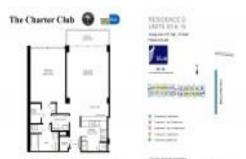

# Unit 1509 - Charter Club

1509 - 600 NE 36 St, Miami, FL, Miami-Dade 33137

## **Unit Information**

| MLS Number:<br>Status:<br>Size:<br>Bedrooms:<br>Full Bathrooms:<br>Half Bathrooms: | A11658293<br>Active<br>768 Sq ft.<br>1<br>2 |
|------------------------------------------------------------------------------------|---------------------------------------------|
| Parking Spaces:                                                                    | 1 Space                                     |
| View:                                                                              | Bay                                         |
| Rental Price:                                                                      | \$2,800                                     |
| List PPSF:                                                                         | \$4                                         |
| Valuated Price:                                                                    | \$308,000                                   |
| Valuated PPSF:                                                                     | \$401                                       |