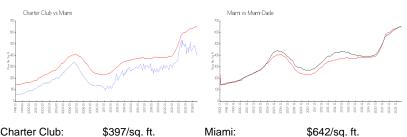

#### **Market Information**

ft.

| Charter Club: | \$397/sq. ft. | Miami:      | \$642/sq.1 |
|---------------|---------------|-------------|------------|
| Miami:        | \$642/sq. ft. | Miami-Dade: | \$694/sq.  |