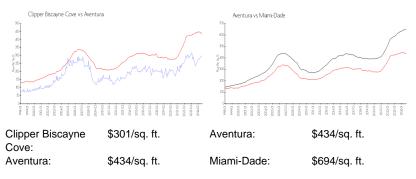

#### **Market Information**

## **Inventory for Sale**

| Clipper Biscayne Cove | 5% |
|-----------------------|----|
| Aventura              | 6% |
| Miami-Dade            | 4% |

## Avg. Time to Close Over Last 12 Months

| Clipper Biscayne Cove | 87 days  |
|-----------------------|----------|
| Aventura              | 103 days |
| Miami-Dade            | 87 days  |

TIMES IN SPECIMENT, LOOP