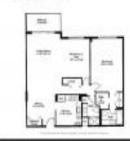

## **Unit Information**

| MLS Number:<br>Status:<br>Size:<br>Bedrooms:<br>Full Bathrooms: | A11658330<br>Pending<br>1,104 Sq ft.<br>2<br>2 |
|-----------------------------------------------------------------|------------------------------------------------|
| Half Bathrooms:<br>Parking Spaces:                              | 1 Space, Assigned Parking, Covered             |
| Faiking Spaces.                                                 | Parking                                        |
| View:                                                           | Bay,Garden View,Pool Area View                 |
| Rental Price:                                                   | \$2,500                                        |
| List PPSF:                                                      | \$2                                            |
| Valuated Price:                                                 | \$288,000                                      |
| Valuated PPSF:                                                  | \$261                                          |