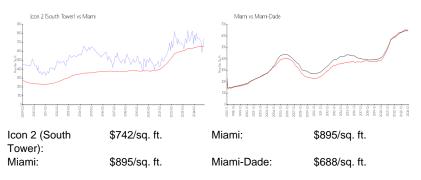

### **Market Information**

#### **Inventory for Sale**

| Icon 2 (South Tower) | 7% |
|----------------------|----|
| Miami                | 5% |
| Miami-Dade           | 5% |

## Avg. Time to Close Over Last 12 Months

| Icon 2 (South Tower) | 103 days |
|----------------------|----------|
| Miami                | 91 days  |
| Miami-Dade           | 90 days  |