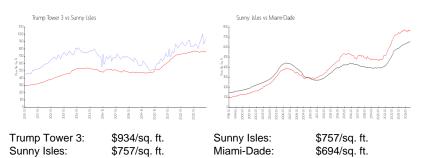

## **Market Information**

#### **Inventory for Sale**

| Trump Tower 3 | 7% |
|---------------|----|
| Sunny Isles   | 7% |
| Miami-Dade    | 4% |

#### Avg. Time to Close Over Last 12 Months

| Trump Tower 3 | 86 days  |
|---------------|----------|
| Sunny Isles   | 111 days |
| Miami-Dade    | 86 days  |

Dury Josef J