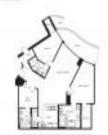

# Unit 2303 - Trump Tower 3

2303 - 15811 Collins Av, Sunny Isles, FL, Miami-Dade 33160

# **Unit Information**

| MLS Number:<br>Status:<br>Size:<br>Bedrooms:<br>Full Bathrooms:<br>Half Bathrooms: | A11658380<br>Active<br>1,935 Sq ft.<br>3<br>3 |
|------------------------------------------------------------------------------------|-----------------------------------------------|
| Parking Spaces:                                                                    | 1 Space,Assigned Parking,Valet Parking        |
| View:                                                                              | Ocean View                                    |
| Rental Price:                                                                      | \$10,000                                      |
| List PPSF:                                                                         | \$5                                           |
| Valuated Price:                                                                    | \$1,685,000                                   |
| Valuated PPSF:                                                                     | \$859                                         |