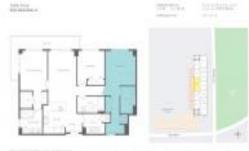

### **Unit Information**

| MLS Number:                                                               | A11658405                              |
|---------------------------------------------------------------------------|----------------------------------------|
| Status:                                                                   | Active                                 |
| Size:                                                                     | 1,770 Sq ft.                           |
| Bedrooms:                                                                 | 3                                      |
| Full Bathrooms:                                                           | 3                                      |
| Half Bathrooms:                                                           | 1                                      |
| Parking Spaces:                                                           | 1 Space                                |
| View:<br>Rental Price:<br>List PPSF:<br>Valuated Price:<br>Valuated PPSF: | \$6,500<br>\$4<br>\$1,100,000<br>\$621 |