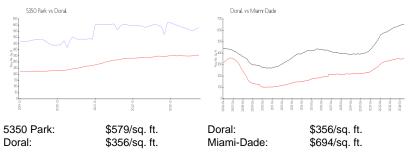

#### **Inventory for Sale**

| 5350 Park  | 11% |
|------------|-----|
| Doral      | 3%  |
| Miami-Dade | 4%  |

## Avg. Time to Close Over Last 12 Months

| 5350 Park  | 86 days |
|------------|---------|
| Doral      | 60 days |
| Miami-Dade | 87 days |