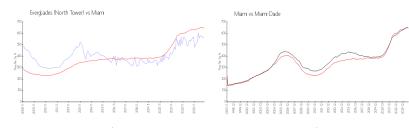

#### **Market Information**

Everglades (North \$556/sq. ft. Miami: \$642/sq. ft. Tower):

Miami: \$642/sq. ft. Miami-Dade: \$694/sq. ft.