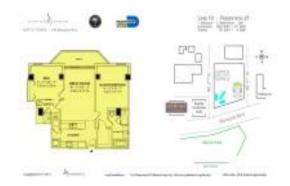

# **Unit 1210 - Everglades (North Tower)**

1210 - 244 Biscayne Blvd, Miami, FL, Miami-Dade 33132

#### **Unit Information**

 MLS Number:
 A11658485

 Status:
 Active

 Size:
 929 Sq ft.

 Bedrooms:
 2

 Full Bathrooms:
 2

Half Bathrooms: Parking Spaces:

 View:
 Bay