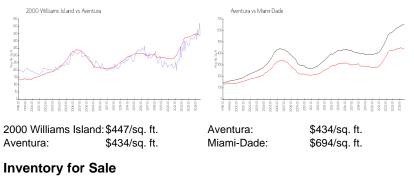

#### **Market Information**

| 2000 Williams Island | 5% |
|----------------------|----|
| Aventura             | 6% |
| Miami-Dade           | 4% |