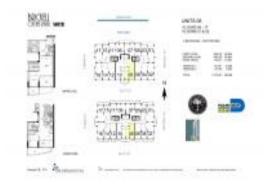

### Unit 1308 - Brickell On The River South

1308 - 41 SE 5 St, Miami, FL, Miami-Dade 33131

#### **Unit Information**

MLS Number: A11658509 Status: Active Size: 1,402 Sq ft.

Bedrooms: 2 Full Bathrooms: 2

Half Bathrooms:

1 Space, Covered Parking, Electric Vehicle Parking Spaces:

Charging Station, Guest Parking, Parking

Garage, Valet Parking

View: Bay,Intracoastal View,Other View, River, Water View

\$4,250

Rental Price: List PPSF: \$3 Valuated Price: \$682,000 Valuated PPSF: \$486

The above valuated price is a baseline figure that does not take into account any specific renovation, upgrade, split, merge, or deterioration of the unit.