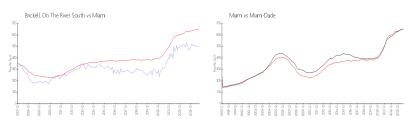

### **Market Information**

Brickell On The River\$499/sq. ft.

Miami: \$642/sq. ft.

South: Miami:

\$642/sq. ft. Miami-Dade: \$694/sq. ft.