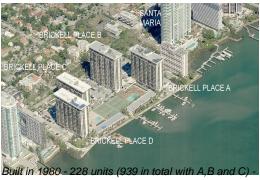

## Unit D506 - Brickell Place D

D506 - 1925 Brickell Av, Miami, FL, Miami-Dade 33129

#### **Building Information**

Number of units: 220
Number of active listings for rent: 2
Number of active listings for sale: 3
Building inventory for sale: 1%
Number of sales over the last 12 months: 3
Number of sales over the last 6 months: 2
Number of sales over the last 3 months: 0

# Avg. Time to Close Over Last 12 Months

Brickell Place D 34 days Miami 92 days Miami-Dade 91 days

23 floors