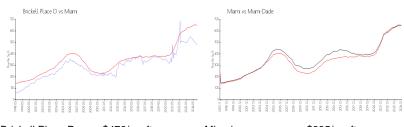

## **Market Information**

 Brickell Place D:
 \$476/sq. ft.
 Miami:
 \$895/sq. ft.

 Miami:
 \$895/sq. ft.
 Miami-Dade:
 \$688/sq. ft.