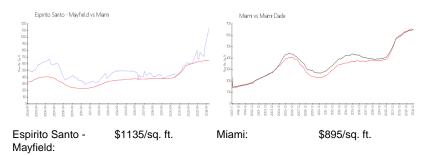

#### **Market Information**

\$688/sq. ft.

| Miami: | \$895/sq. ft. | Miami-Dade: |
|--------|---------------|-------------|
|        |               |             |