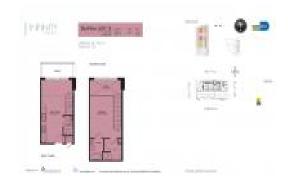

# Unit 2613 - Infinity

2613 - 60 SW 13 St, Miami, FL, Miami-Dade 33130

#### **Unit Information**

 MLS Number:
 A11658708

 Status:
 Active

 Size:
 705 Sq ft.

Bedrooms:
Full Bathrooms:
Half Bathrooms:

Parking Spaces: 1 Space
View: Bay,Other View
Rental Price: \$2,825

 Rental Price:
 \$2,825