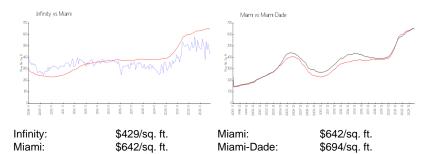

 List PPSF:
 \$4

 Valuated Price:
 \$309,000

 Valuated PPSF:
 \$392

The above valuated price is a baseline figure that does not take into account any specific renovation, upgrade, split, merge, or deterioration of the unit.