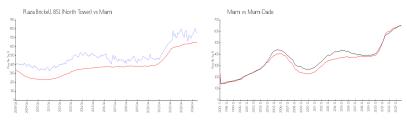

#### **Market Information**

Miami-Dade:

\$694/sq. ft.

Plaza Brickell 851 \$751/sq. ft. Miami: \$642/sq. ft. (North Tower):