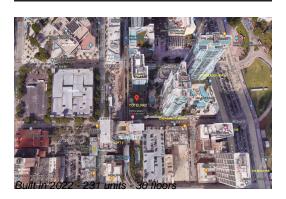

## **Building Information**

Number of units:231Number of active listings for rent:0Number of active listings for sale:37Building inventory for sale:16%Number of sales over the last 12 months:13Number of sales over the last 6 months:5Number of sales over the last 3 months:0

## **Building Association Information**

YOTELPAD Miami Address: 227 NE 2nd St, Miami, FL 33132 Phone: +1 786-785-5700