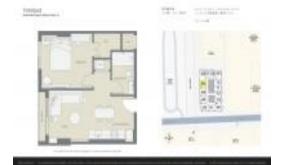

# Unit 1805 - Yotelpad

1805 - 227 NE 2 St, Miami, FL, Miami-Dade 33132

#### **Unit Information**

 MLS Number:
 A11658785

 Status:
 Active

 Size:
 516 Sq ft.

 Bedrooms:
 1

Full Bathrooms:
Half Bathrooms:

Parking Spaces: Other Parking, Street Parking

 View:
 \$465,000

 List Price:
 \$465,000

 List PPSF:
 \$901

 Valuated Price:
 \$408,000

 Valuated PPSF:
 \$791

The above valuated price is a baseline figure that does not take into account any specific renovation, upgrade, split, merge, or deterioration of the unit.