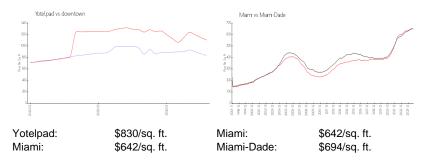

### **Inventory for Sale**

Yotelpad 16% Miami 5% Miami-Dade 4%

#### Avg. Time to Close Over Last 12 Months

Yotelpad 123 days

Miami Miami-Dade 87 days 86 days