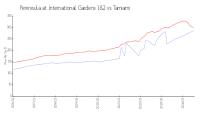

# Unit 301 - Peninisula at International Gardens 1&2

301 - 1300 SW 122 Ave, Tamiami, FL, Miami-Dade 33184

#### **Unit Information**

MLS Number: A11658832
Status: Pending
Size: 1,170 Sq ft.

Bedrooms: 2 Full Bathrooms: 2

Half Bathrooms:

Parking Spaces: 2 Or More Spaces

View:

 List Price:
 \$330,000

 List PPSF:
 \$282