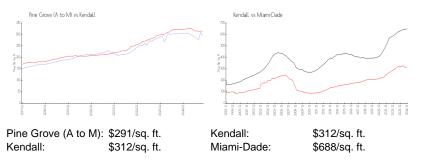

#### **Inventory for Sale**

| Pine Grove (A to M) | 1% |
|---------------------|----|
| Kendall             | 2% |
| Miami-Dade          | 5% |

Avg. Time to Close Over Last 12 Months

Pine Grove (A to M) Kendall Miami-Dade 53 days 59 days 90 days