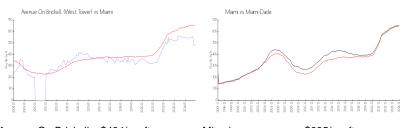

### **Market Information**

Avenue On Brickell (West Tower):

\$484/sq. ft.

Miami: \$895/sq. ft. Miami: \$895/sq. ft.

Miami-Dade: \$688/sq. ft.