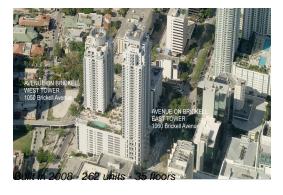

# **Unit 3220 - Avenue On Brickell (West Tower)**

3220 - 1050 Brickell Av, Miami, FL, Miami-Dade 33131

#### **Building Information**

Number of units: 262 Number of active listings for rent: 18 Number of active listings for sale: 10 Building inventory for sale: 3% Number of sales over the last 12 months: Number of sales over the last 6 months: Number of sales over the last 3 months: