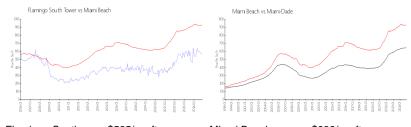

### **Market Information**

Flamingo South \$565/sq. ft. Miami Beach: \$939/sq. ft.

Tower:

Miami Beach: \$939/sq. ft. Miami-Dade: \$688/sq. ft.