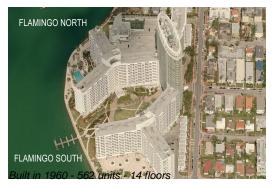

# **Unit 440S - Flamingo South Tower**

440S - 1500 Bay Rd, Miami Beach, FL, Miami-Dade 33139

#### **Building Information**

Valuated PPSF:

Number of units: 562
Number of active listings for rent: 115
Number of active listings for sale: 18
Building inventory for sale: 3%
Number of sales over the last 12 months: 17
Number of sales over the last 6 months: 4
Number of sales over the last 3 months: 2