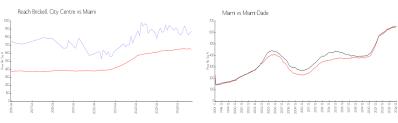

#### **Market Information**

Reach Brickell City \$867/sq. ft. Miami: \$895/sq. ft. Centre:

Miami: \$895/sq. ft. Miami-Dade: \$688/sq. ft.