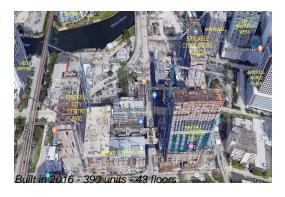

## **Building Information**

Number of units: 390 Number of active listings for rent: Number of active listings for sale: 27 Building inventory for sale: 6% Number of sales over the last 12 months: Number of sales over the last 6 months: Number of sales over the last 3 months:

Reach Brickell City Centre Address: 68 SE 6th St, Miami, FL 33131,

Phone: +1 305-363-2708

http://www.brickellcitycentre.com/residences/reach