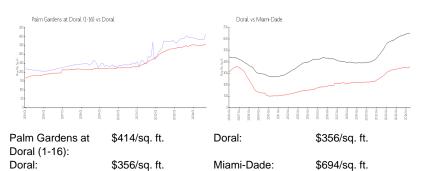

ing None,Other View \$2,400 \$3 \$361,000 \$415

The above valuated price is a baseline figure that does not take into account any specific renovation, upgrade, split, merge, or deterioration of the unit.

# **Building Information**

| Number of units:                         | 356 |
|------------------------------------------|-----|
| Number of active listings for rent:      | 0   |
| Number of active listings for sale:      | 3   |
| Building inventory for sale:             | 0%  |
| Number of sales over the last 12 months: | 12  |
| Number of sales over the last 6 months:  | 5   |
| Number of sales over the last 3 months:  | 3   |

# **Building Association Information**

Palm Gardens at Doral Master Association 7310 NW 114th Ave Doral, FL 33178 (305) 468-6626

# **Market Information**



#### **Inventory for Sale**

| Palm Gardens at Doral (1-16) | 1% |
|------------------------------|----|
| Doral                        | 3% |
| Miami-Dade                   | 4% |

# Avg. Time to Close Over Last 12 Months

| Palm Gardens at Doral (1-16) | 16 days |
|------------------------------|---------|
| Doral                        | 60 days |
| Miami-Dade                   | 87 days |