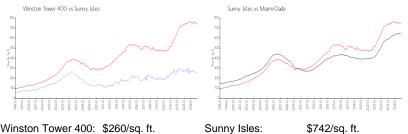

#### **Market Information**

Winston Tower 400: \$260/sq. ft. Sunny Isles: \$742/sq. ft.

| Sunny Isles: |  |
|--------------|--|
| Miami-Dade:  |  |

\$688/sq. ft.