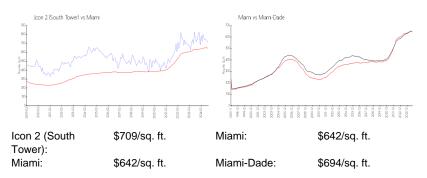

### **Market Information**

#### **Inventory for Sale**

| Icon 2 (South Tower) | 7% |
|----------------------|----|
| Miami                | 5% |
| Miami-Dade           | 4% |

## Avg. Time to Close Over Last 12 Months

| Icon 2 (South Tower) | 93 days |
|----------------------|---------|
| Miami                | 87 days |
| Miami-Dade           | 86 days |