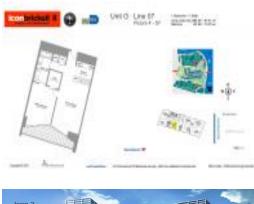

# Unit 5207 - Icon 2 (South Tower)

5207 - 495 Brickell Av, Miami, FL, Miami-Dade 33131

#### **Unit Information**

| MLS Number:<br>Status:<br>Size:<br>Bedrooms:<br>Full Bathrooms:<br>Half Bathrooms:<br>Parking Spaces:<br>View: | A11659329<br>Active<br>984 Sq ft.<br>1<br>1 |
|----------------------------------------------------------------------------------------------------------------|---------------------------------------------|
| Rental Price:                                                                                                  | \$4,000                                     |
| List PPSF:                                                                                                     | \$4                                         |
| Valuated Price:                                                                                                | \$787,000                                   |
| Valuated PPSF:                                                                                                 | \$800                                       |