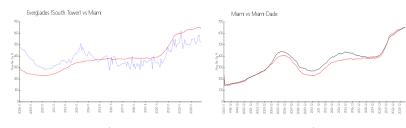

## **Market Information**

Everglades (South \$522/sq. ft. Miami: \$642/sq. ft.

Tower):

Miami: \$642/sq. ft. Miami-Dade: \$694/sq. ft.