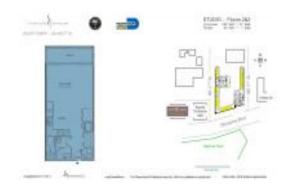

# **Unit 225 - Everglades (South Tower)**

225 - 253 NE 2 St, Miami, FL, Miami-Dade 33132

#### **Unit Information**

 MLS Number:
 A11659392

 Status:
 Active

 Size:
 506 Sq ft.

 Bedrooms:
 1

Full Bathrooms: 1
Half Bathrooms: 1

Parking Spaces:

View: