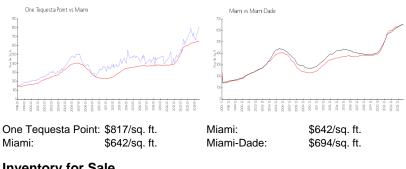

15                                       |

The above valuated price is a baseline figure that does not take into account any specific renovation, upgrade, split, merge, or deterioration of the unit.

## **Building Information**

| Number of units:                         | 288 |
|------------------------------------------|-----|
| Number of active listings for rent:      | 11  |
| Number of active listings for sale:      | 11  |
| Building inventory for sale:             | 3%  |
| Number of sales over the last 12 months: | 10  |
| Number of sales over the last 6 months:  | 6   |
| Number of sales over the last 3 months:  | 3   |

## **Building Association Information**

One Tequesta Point Condominium Association (305) 358-8850

http://www.onetequestapoint.com/

## **Market Information**



#### **Inventory for Sale**

| One Tequesta Point | 4% |
|--------------------|----|
| Miami              | 5% |
| Miami-Dade         | 4% |

## Avg. Time to Close Over Last 12 Months

| One Tequesta Point | 81 days |
|--------------------|---------|
| Miami              | 87 days |
| Miami-Dade         | 86 days |





in 1995