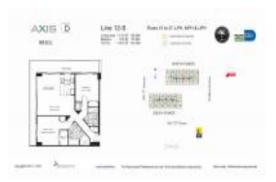

## **Unit Information**

| MLS Number:<br>Status:<br>Size:<br>Bedrooms:<br>Full Bathrooms:<br>Half Bathrooms: | A11659411<br>Pending<br>1,108 Sq ft.<br>2<br>2 |
|------------------------------------------------------------------------------------|------------------------------------------------|
| Parking Spaces:<br>View:                                                           | 1 Space                                        |
| List Price:<br>List PPSF:<br>Valuated Price:<br>Valuated PPSF:                     | \$675,000<br>\$609<br>\$661,000<br>\$597       |