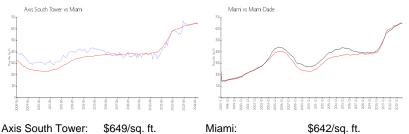

#### **Market Information**

ft.

|        | φοιο/οφιιά    |             | φο,οq.    |
|--------|---------------|-------------|-----------|
| Miami: | \$642/sq. ft. | Miami-Dade: | \$694/sq. |