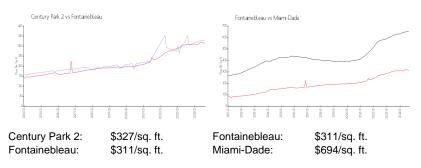

#### **Inventory for Sale**

| Century Park 2 | 1% |
|----------------|----|
| Fontainebleau  | 1% |
| Miami-Dade     | 4% |

#### Avg. Time to Close Over Last 12 Months

| Century Park 2 | 31 days |
|----------------|---------|
| Fontainebleau  | 41 days |
| Miami-Dade     | 86 days |