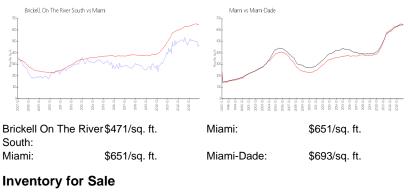

#### **Market Information**

| Inventory 1 | or Sale |
|-------------|---------|
|-------------|---------|

| Brickell On The River South | 6% |
|-----------------------------|----|
| Miami                       | 5% |
| Miami-Dade                  | 4% |