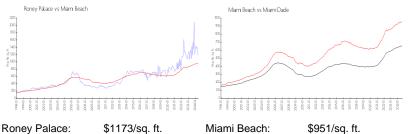

### **Market Information**

| Roney Pala | ace: |
|------------|------|
| Miami Bea  | ch:  |

| \$1173/sq. ft. | Miami Beach |
|----------------|-------------|
| \$951/sq. ft.  | Miami-Dade: |

Beach: \$694/sq. ft.