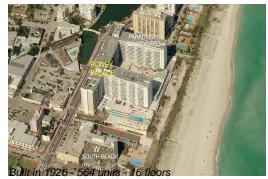

# **Building Information**

| Number of units:                         | 564 |
|------------------------------------------|-----|
| Number of active listings for rent:      | 54  |
| Number of active listings for sale:      | 33  |
| Building inventory for sale:             | 5%  |
| Number of sales over the last 12 months: | 12  |
| Number of sales over the last 6 months:  | 8   |
| Number of sales over the last 3 months:  | 5   |