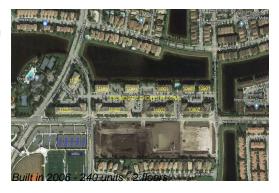

Number of units: 240
Number of active listings for rent: 0
Number of active listings for sale: 3
Building inventory for sale: 1%
Number of sales over the last 12 months: 7
Number of sales over the last 6 months: 4
Number of sales over the last 3 months: 2