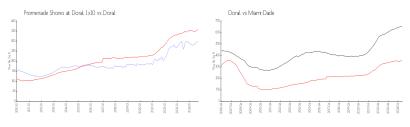

#### **Market Information**

Promenade Shores \$299/sq. ft. Doral: \$356/sq. ft.

at Doral 1x10:

Doral: \$356/sq. ft. Miami-Dade: \$694/sq. ft.